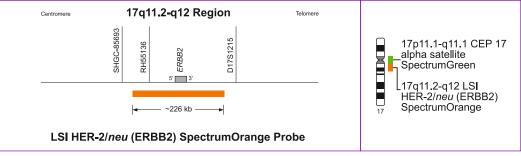

| Probe Description (This set is premixed in Hybridization Buffer) |                                   |                |  |  |
|------------------------------------------------------------------|-----------------------------------|----------------|--|--|
| Probe Name                                                       | Probe Location                    | Fluorophore    |  |  |
| Vysis LSI HER-2/neu                                              | 17q11.2-q12                       | SpectrumOrange |  |  |
| Vysis CEP 17                                                     | 17p11.1-q11.1 Alpha Satellite DNA | SpectrumGreen  |  |  |