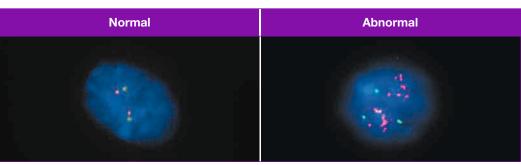

### PathVysion HER-2 DNA Probe Kit II

The PathVysion HER-2 DNA Probe Kit II (PathVysion Kit II) is designed to detect amplification of the HER-2/neu gene via fluorescence in situ hybridization (FISH) in formalin-fixed, paraffin-embedded human breast and gastric cancer tissue specimens.

The PathVysion Kit II is indicated as an aid in the assessment of breast cancer patients for whom HERCEPTIN® (trastuzumab) treatment is being considered (see HERCEPTIN package insert).